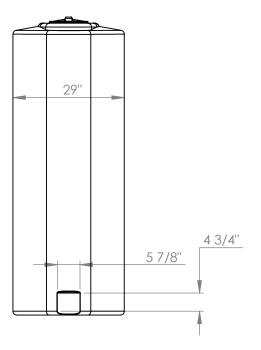

## **FRONT VIEW**

47 1/16"

Copyright © 2008 Quality Molded Plastics LTD.

|  | CLIENT NAME:  APPROXIMATE WEIGHT (Ib): 105  UNLESS OTHERWISE SPECIFIED: |                             | MATERIAL:<br>LLDPE   | DATE:<br>OCT/03/2016 | DRAWN BY:<br>S. APPLETON | TANK, 324 US GAL, OVAL, VERT |                      | REV<br>Y |
|--|-------------------------------------------------------------------------|-----------------------------|----------------------|----------------------|--------------------------|------------------------------|----------------------|----------|
|  |                                                                         |                             | DO NOT SCALE DRAWING |                      |                          |                              |                      |          |
|  |                                                                         |                             |                      |                      |                          | SCALE: 1:25                  | SCALE: 1:25 PART NO. |          |
|  | TOLERANCES                                                              | DIMENSIONS<br>ARE IN INCHES |                      |                      | 3C/ (LL. 1.20            |                              |                      |          |
|  | LENGTH DIMENSION: ± 1%<br>ANGULAR: ± 1.0°                               |                             | Dedicated            | Plastic Tank         | S                        | SHEET 1 OF 1                 | 60014-1              |          |