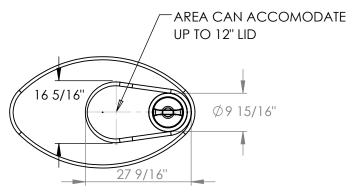

## **TOP VIEW**

48 1/4" 76" 77 5/8" 5 3/4"

## NOTES (APPROX):

WALL THICKNESS: 0.28"

CAPACITY: 270 IMP. GAL 324 US GAL 1226 LITRES